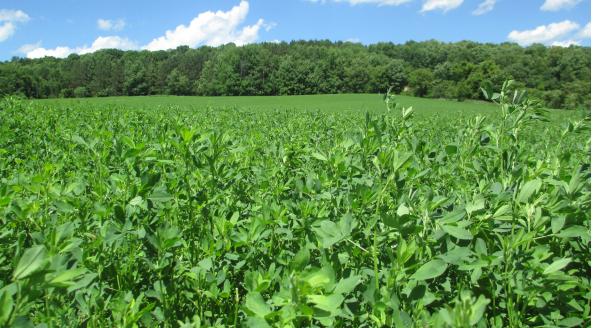

## **Outstanding Forage Quality & Extended Harvest**

Premium alfalfa variety selected for top-tier forage quality and digestibility. With high-quality attributes this variety allows for an extended harvest window.

#### **Agronomic Characteristics:**

- Disease Resistance Index: 34/35
- Fall Dormancy: 4.2
- Winter Survival: 1.8
- Very fast recovery after harvest
- High RFQ, NDFd, and uNDF 240 forage quality scores
- Excellent Forage Yield
- Excellent Forage Quality
- Average Crown Placement
- 60% Multi-leaf Expression
- Tap Root